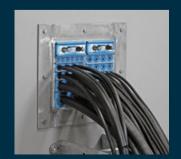

#### **Cabinets & enclosures**

Roxtec cable entry solutions are ideal for field-based terminal boxes, electric heat trace cabinets, remote I/O cabinets, DCS/PLC cabinets and other high cable density applications in harsh environments. Use our seals to meet international safety requirements and to be prepared for changes in cable schedules or for additional cables of varying sizes.

Field-based terminal boxes

Electric heat trace cabinets

Remote I/O cabinets

**DCS/PLC** cabinets