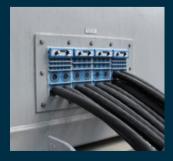

#### **Cabinets & enclosures**

Roxtec cable entry solutions are ideal for field-based terminal boxes, electric heat trace cabinets, remote I/O cabinets, DCS/PLC cabinets and other high cable density applications in harsh environments. Use our seals to meet international safety requirements and to be prepared for changes in cable schedules or for additional cables of varying sizes.

Field-based terminal boxes

Electric heat trace cabinets

Remote I/O cabinets

**DCS/PLC** cabinets