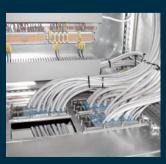

### **Buildings – modular and built on site**

Roxtec sealing solutions are ideal when multiple cables and pipes of different types and sizes enter walls, floors, roofs or underground in motor control centers, substations, E-houses, field auxiliary rooms, control rooms and other high cable density applications. The seals meet international safety ratings and are designed to withstand harsh environments. Use our solutions to ensure protection, save space, simplify design and speed up installation.

**Motor control centers** 

Substations

**E-houses** 

**Control rooms** 