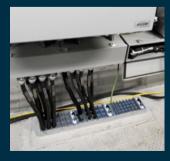

### **Buildings – modular and built on site**

Roxtec sealing solutions are ideal when multiple cables and pipes of different types and sizes enter walls, floors, roofs or underground in motor control centers, substations, E-houses, field auxiliary rooms, control rooms and other high cable density applications. The seals meet international safety ratings and are designed to withstand harsh environments. Use our solutions to ensure protection, save space, simplify design and speed up installation.

**Motor control centers** 

Substations

**E-houses** 

**Control rooms** 