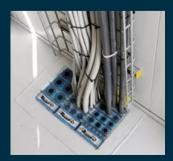

#### **Cabinets & enclosures**

Roxtec cable entry solutions are ideal for field-based terminal boxes, electric heat trace cabinets, remote I/O cabinets, DCS/PLC cabinets and other high cable density applications in harsh environments. Use our seals to meet international safety requirements and to be prepared for changes in cable schedules or for additional cables of varying sizes.

Field-based terminal boxes

Electric heat trace cabinets

Remote I/O cabinets

**DCS/PLC** cabinets