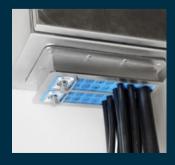

#### **Cabinets & enclosures**

Roxtec cable entry solutions are ideal for field-based terminal boxes, electric heat trace cabinets, remote I/O cabinets, DCS/PLC cabinets and other high cable density applications in harsh environments. Use our seals to meet international safety requirements and to be prepared for changes in cable schedules or for additional cables of varying sizes.

Field-based terminal boxes

Electric heat trace cabinets

Remote I/O cabinets

**DCS/PLC** cabinets